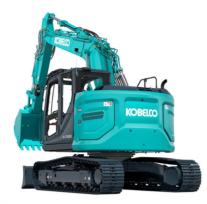

#### **Kobelco 5.5T Excavator**

► Full-Size Performance, Short-Radius Agility and Quiet Operation.

#### **Kobelco 13.5T Excavator**

- ► Higher performance, digging force is increased by 17% and digging cycle time has been reduced by 10%.
- ► The short radius design allows operators to work in tight spaces.

#### **Kobelco 22.5T Excavator**

- Powerful travel, digging, greater swing power and shorter cycle times.
- Compact design means operators require less than 4 metres of working space.

AG& Earth is a leading provider of well maintained, quality agricultural, municipal and plant hire equipment with both dry hire and wet hire options.