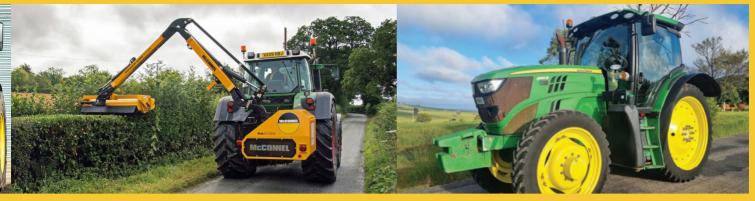

# Compact and utility tractors.

## **Quality 4WD John Deere tractors.**

- ► Choice of cabins, Loaders, ROPS.
- ► Tractors and Attachments
- ▶ Specialised Tractors

**Tractors available from 60-350hp** 

**Specialised tractors** 

**Sprayers and Weed Control** 

**Seed Drills** 

**Vigolo Mulchers and Tillage Equipment** 

**EM Manure Spreader** 

**Commercial Out-Front Mowers** 

**Commercial Out-Front Mowers** 