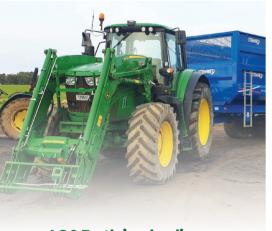

# Compact and utility tractors.

## **Quality 4WD John Deere tractors.**

- ► Choice of cabins, Loaders, ROPS.
- ► Tractors and Attachments
- ▶ Specialised Tractors

**Tractors available from 60-350hp** 