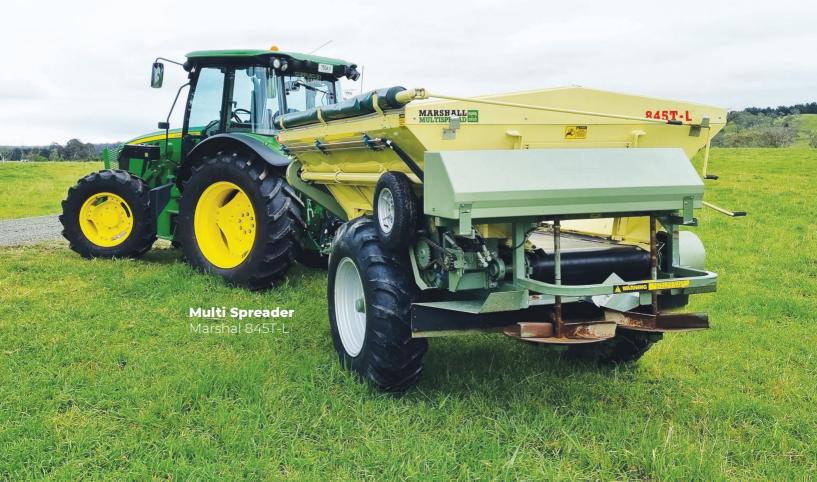

# Farming equipment and attachments.

- ▶ John Deere Gators
- ▶ John Deere Skid Steers
- ► FEL Attachments
- ▶ Tillage and Seeding Equipment
- ► Grass Cutting
- ► Specialised Attachments
- ▶ Farm Trailers and Manure Spreaders

**Grass Cutting Attachments** 

**John Deere Gators** 

John Deere 325G Skid Steer

**Specialised tractors** 

**Sprayers and Weed Control** 

**Seed Drills** 

**Vigolo Mulchers and Tillage Equipment** 

**EM Manure Spreader** 

**Commercial Out-Front Mowers** 

**Commercial Out-Front Mowers** 