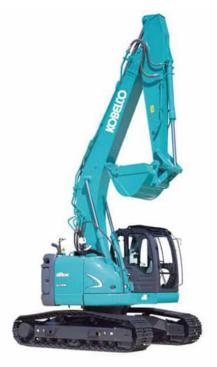

#### **Kobelco 5.5T Excavator**

► Full-Size Performance, Short-Radius Agility and Quiet Operation.

#### **Kobelco 13.5T Excavator**

- ► Higher performance, digging force is increased by 17% and digging cycle time has been reduced by 10%.
- ► The short radius design allows operators to work in tight spaces.

#### **Kobelco 22.5T Excavator**

- Powerful travel, digging, greater swing power and shorter cycle times.
- Compact design means operators require less than 4 metres of working space.

AG& Earth is a leading provider of well maintained, quality agricultural, municipal and plant hire equipment with both dry hire and wet hire options.