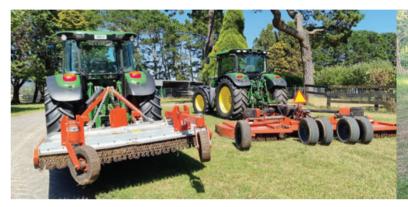

# Farming equipment and attachments.

- ▶ John Deere Gators
- ▶ John Deere Skid Steers
- ► FEL Attachments
- ▶ Tillage and Seeding Equipment
- ► Grass Cutting
- ► Specialised Attachments
- ▶ Farm Trailers and Manure Spreaders

**Specialised tractors** 

**Sprayers and Weed Control** 

**Seed Drills** 

**Vigolo Mulchers and Tillage Equipment** 

**EM Manure Spreader** 

**Commercial Out-Front Mowers** 

**Commercial Out-Front Mowers** 