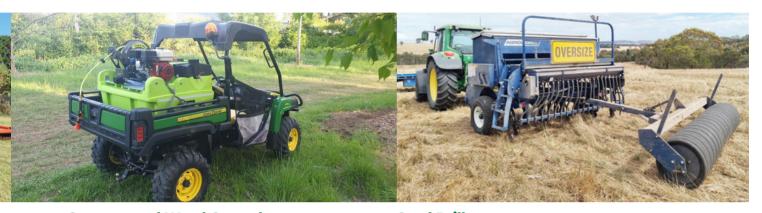

# Farming equipment and attachments.

- ▶ John Deere Gators
- ▶ John Deere Skid Steers
- ► FEL Attachments
- ▶ Tillage and Seeding Equipment
- ► Grass Cutting
- ► Specialised Attachments
- ▶ Farm Trailers and Manure Spreaders

**Grass Cutting Attachments** 

**John Deere Gators** 

John Deere 325G Skid Steer

**Specialised tractors** 

**Sprayers and Weed Control** 

**Seed Drills** 

**Vigolo Mulchers and Tillage Equipment** 

**EM Manure Spreader** 

**Commercial Out-Front Mowers** 

**Commercial Out-Front Mowers** 