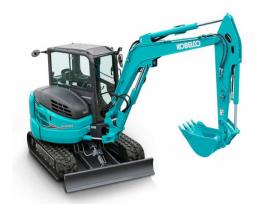

# **Excavators.**

Plant hire tailored for the mining, civil construction and earthmoving industries.

#### **Kobelco 5.5T Excavator**

► Full-Size Performance, Short-Radius Agility and Quiet Operation.