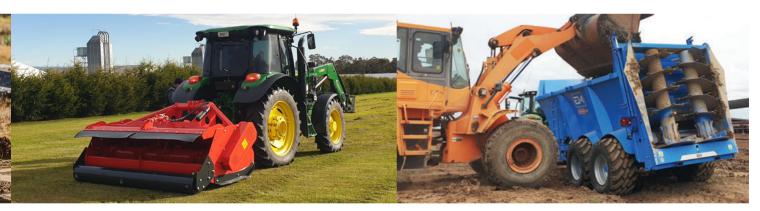

# Farming equipment and attachments.

- ▶ John Deere Gators
- ▶ John Deere Skid Steers
- ► FEL Attachments
- ▶ Tillage and Seeding Equipment
- ► Grass Cutting
- ► Specialised Attachments
- ▶ Farm Trailers and Manure Spreaders

**Specialised tractors** 

**Sprayers and Weed Control** 

**Seed Drills** 

**Vigolo Mulchers and Tillage Equipment** 

**EM Manure Spreader** 

**Commercial Out-Front Mowers** 

**Commercial Out-Front Mowers** 